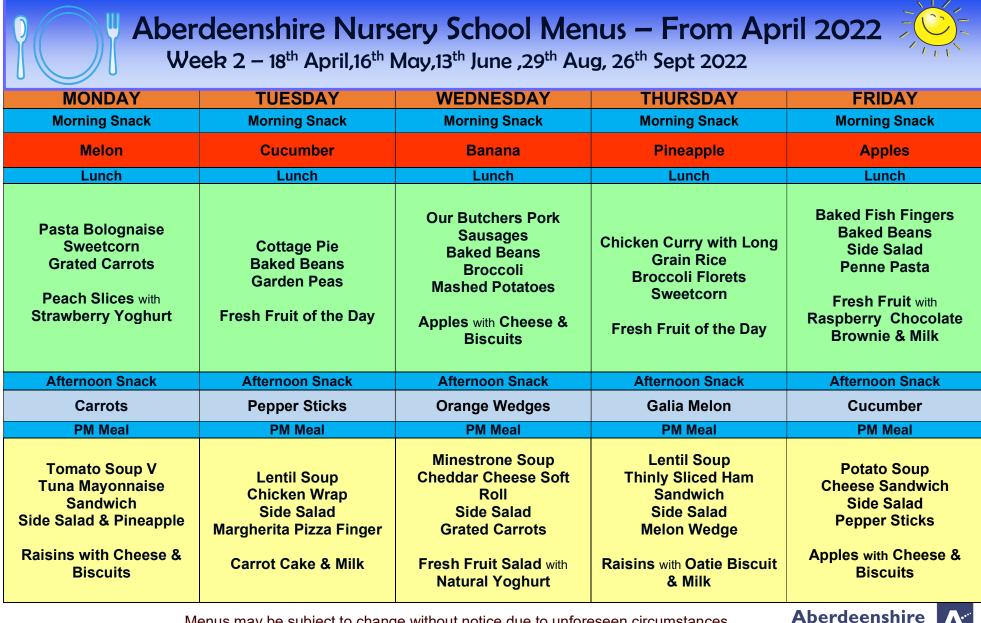

|  |  |
|                                                                                                                                                             | Natural Yoghurt                                                                                                                         | FIESH FIUIT Platter                                                                                           | Biscuits                                                                                                          | Drizzle Cake & Milk                                                                                                                                        |  |  |

**V** = Vegetarian

Menus may be subject to change without notice due to unforeseen circumstances.





Menus may be subject to change without notice due to unforeseen circumstances.

V = Vegetarian

COUNCIL



Menus may be subject to change without notice due to unforeseen circumstances.

Aberdeenshire

V = Vegetarian

| Aberdeenshire Nursery School Menus – From April 2022<br>Week 4 – 2 <sup>nd</sup> May, 30 <sup>th</sup> May, 27 <sup>th</sup> June, 12 <sup>th</sup> Sept, 10 <sup>th</sup> Oct 2022 |                                                                                                               |                                                                                                               |                                                                                                                  |