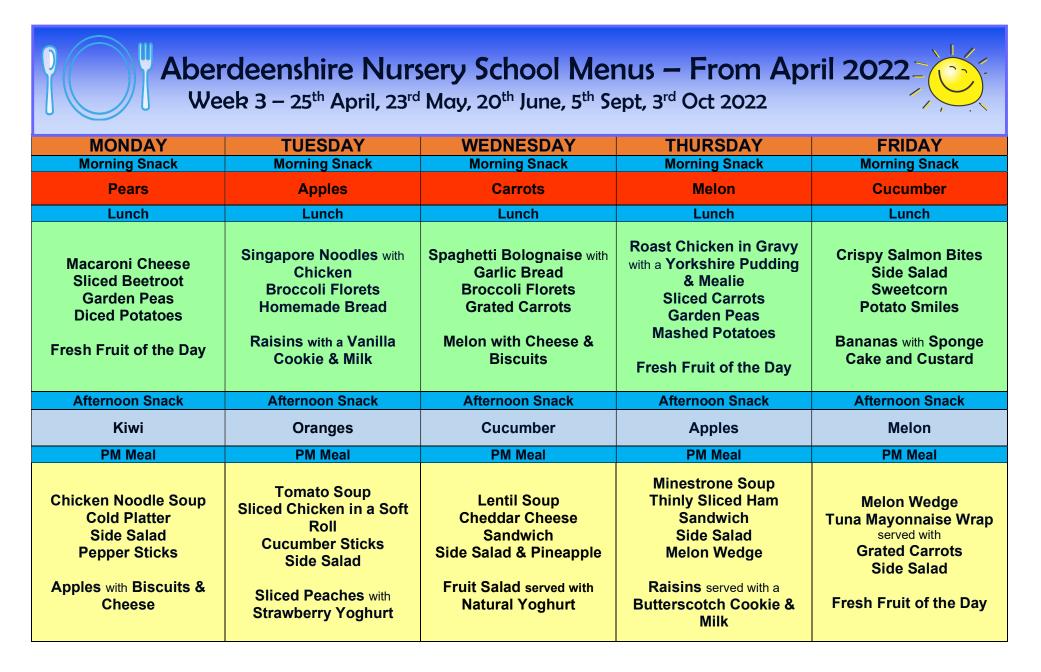

| Natural Yoghurt                                                                                                                         | FIESH FIUIT Platter                                                                                           | Biscuits                                                                                                          | Drizzle Cake & Milk                                                                                                                                        |  |  |

**V** = Vegetarian

Menus may be subject to change without notice due to unforeseen circumstances.





Menus may be subject to change without notice due to unforeseen circumstances.

V = Vegetarian

COUNCIL



Menus may be subject to change without notice due to unforeseen circumstances.

Aberdeenshire

V = Vegetarian

| Aberdeenshire Nursery School Menus – From April 2022<br>Week 4 – 2 <sup>nd</sup> May, 30 <sup>th</sup> May, 27 <sup>th</sup> June, 12 <sup>th</sup> Sept, 10 <sup>th</sup> Oct 2022 |                                                                                                               |                                                                                                               |                                                                                                                  |                                                                                                                                 |  |  |
|---------------------------